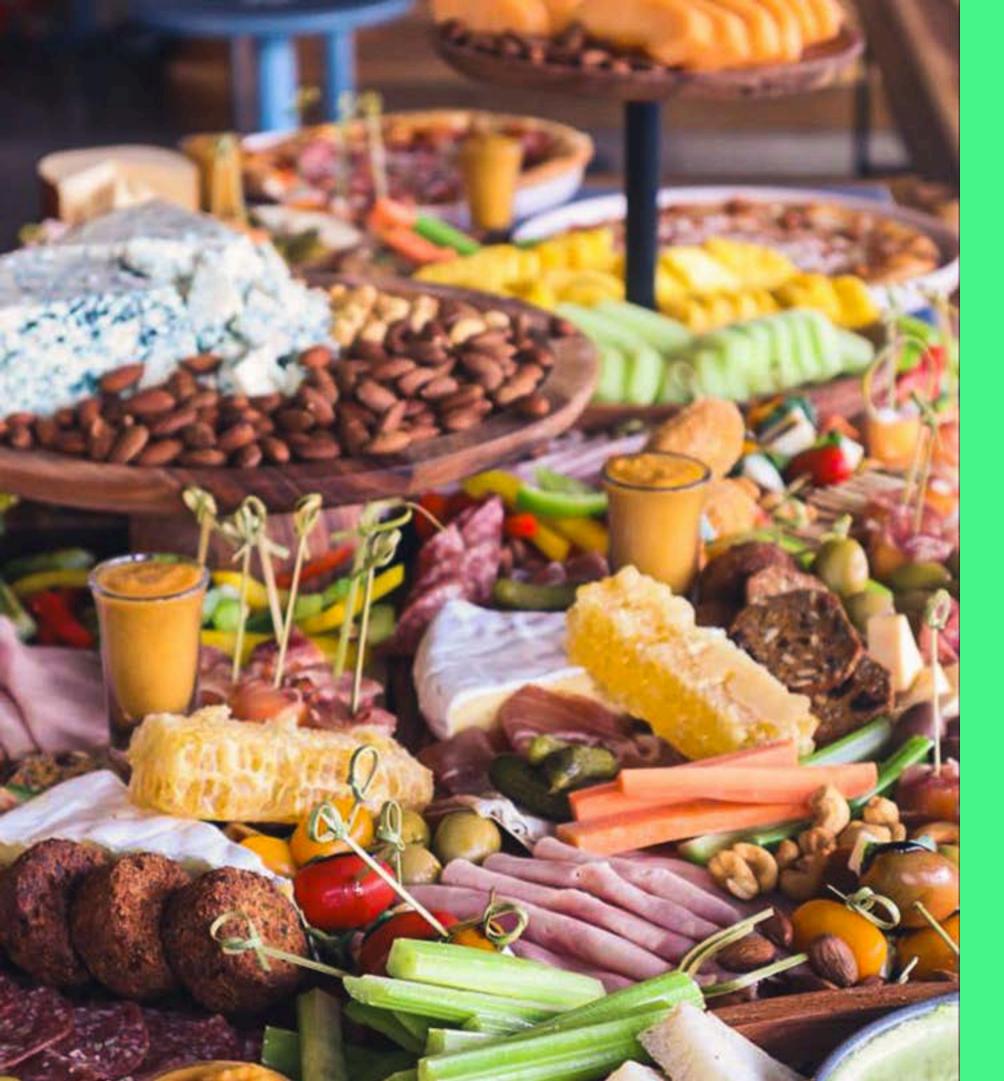

#### **SMALL PLATES**

Porcini, Fontina Arancini

Three Cheese Aranchini

Butter Chicken Spring Rolls

Vege Spring Rolls

Meatball Sliders

**Chicken Dim Sums** 

Macaroni Cheese Bites

Prawn Croquettes

Jalapeno Poppers

Chipotle Smoked Sweet Potato Bites

Mozzarella Sticks

Sui Mai

Popcorn Chicken

Pasta salad boats (Chicken/Broccoli or sundried tomato

#### **CARVERY STATION**

Roasted meat of your choice with ciabatta rolls, gravy, apple or mint sauce

**Camembert Cheese Bites** 

Take your pick from these crowd pleasers or from our Miss Lucy's A La Carte menu, and we'll put a bespoke package and price together just for you.