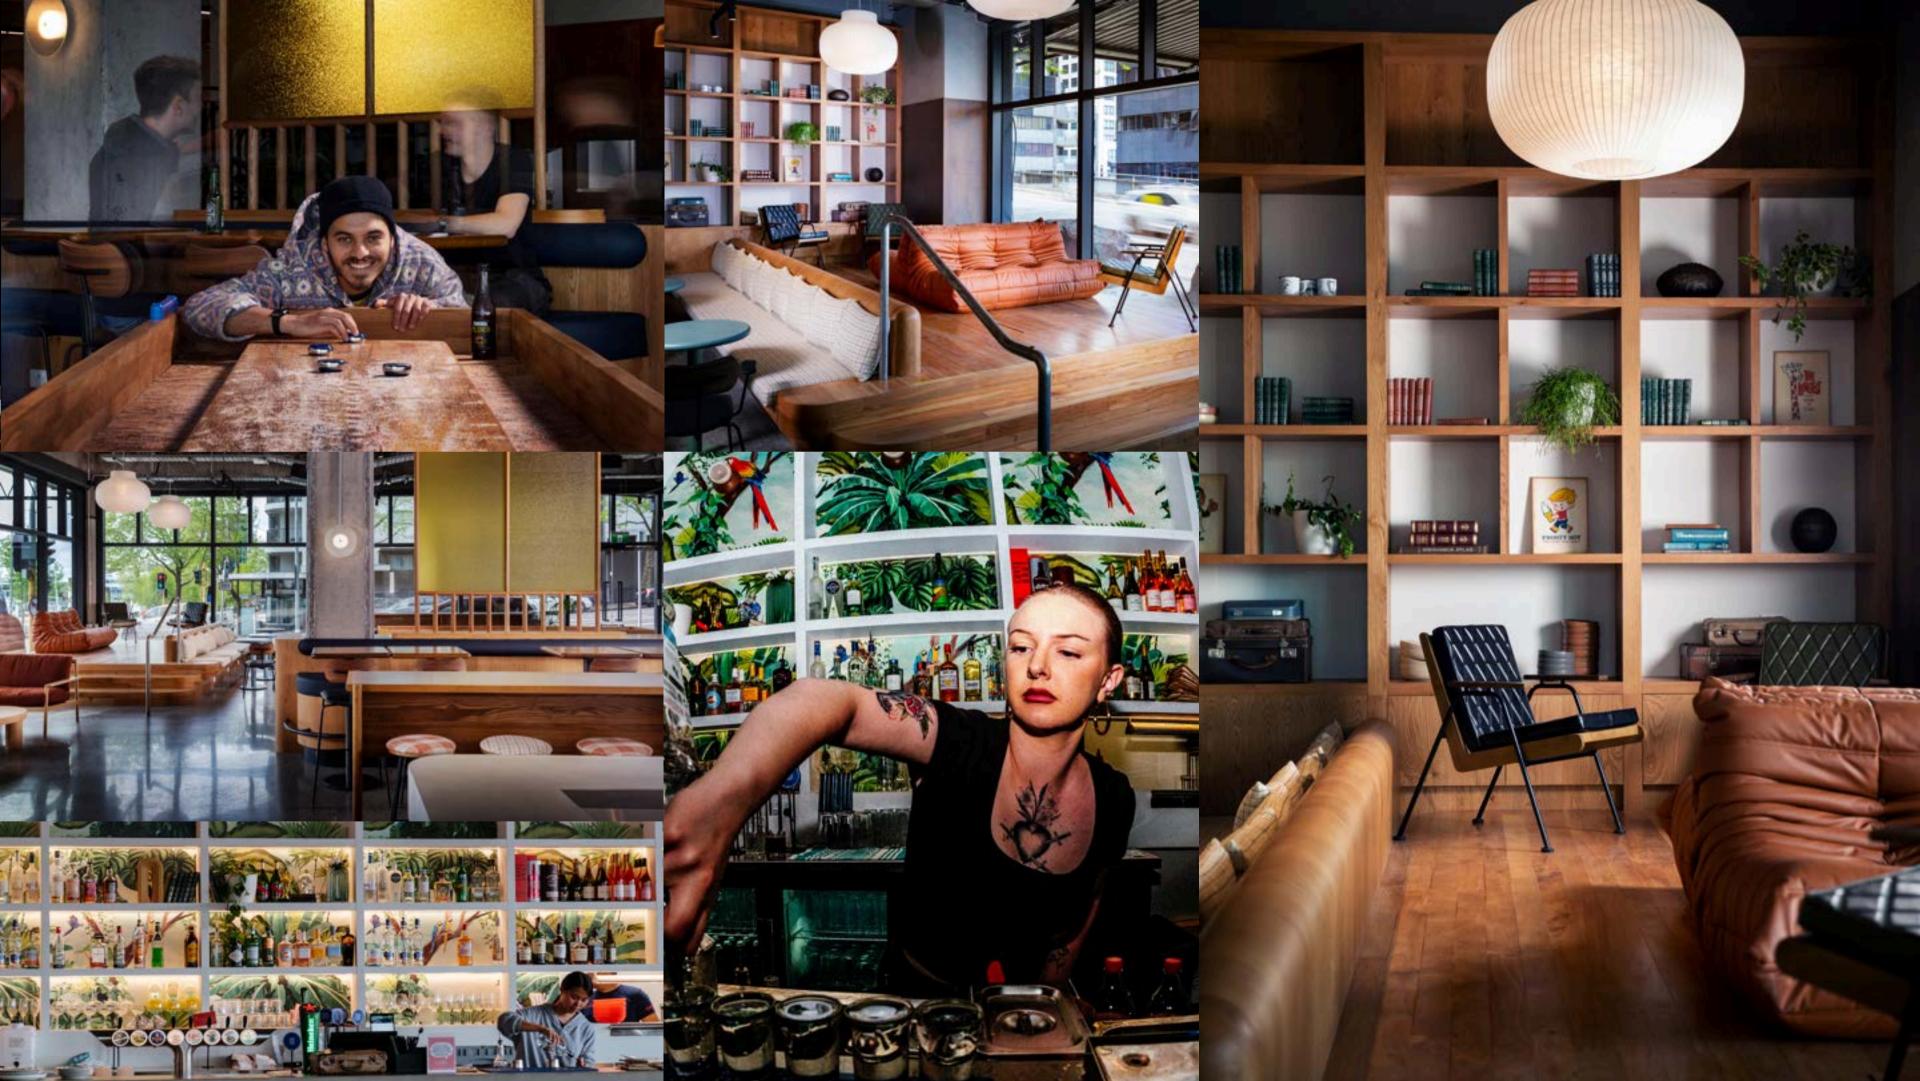

### TAKE A LOOK AT MISS LUCY'S

Book out the whole space or just a section and host looseygoosey for up to 130 friends.

Miss Lucy's is your go-to for that Christmas lunch, birthday party, office shout, hen's party, stag do, team celebration, post-grad - you name it.

# OUR SNEAK PEEK

## ALL IN OR 50-50

#### **LIBRARY CORNER**

Miss Lucy's does cosy well. Pull up a couple of couches in the library corner for chilled out drinks and eats. Bookings welcome for groups of 10-15. Whichever space you choose, you'll have plenty to keep you in mischief - shuffleboard, pong tables, cornhole, board games or let's set up a quiz, bingo or paint and sip night just for you.