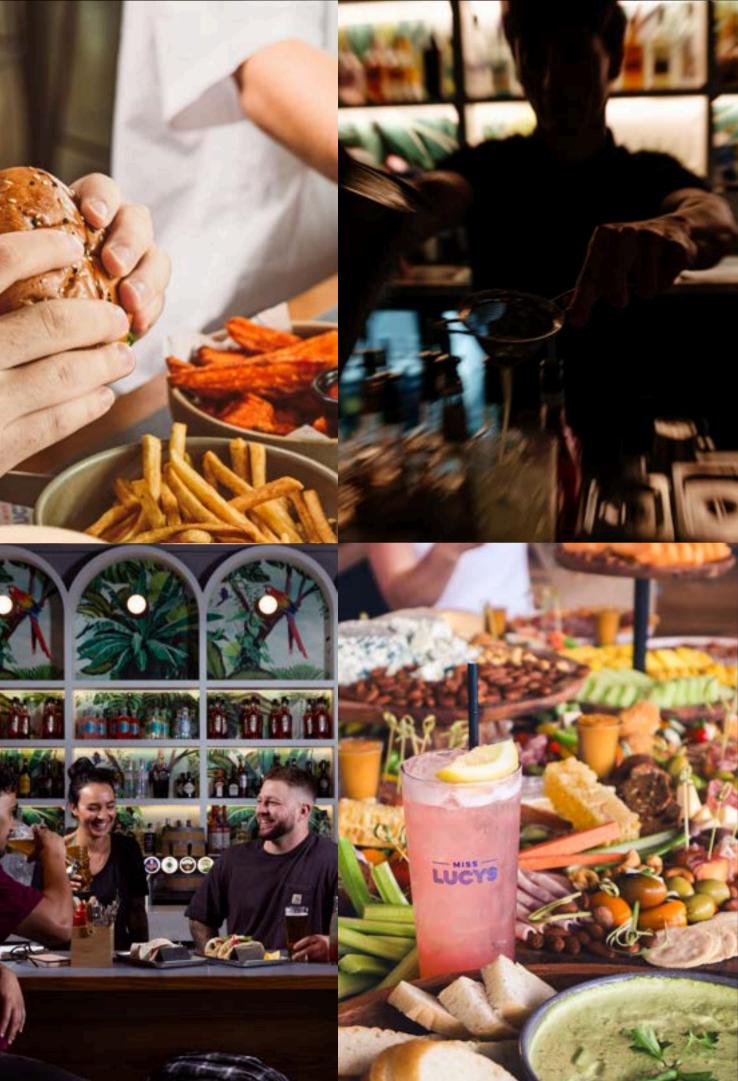

## **GRAZING BUNDLES**

#### **BUILD YOUR OWN** BURGER \$ 30PP

Buffet style, served hot, self-service burger bar. Choose 2-3 options, depending on size of group.

- Savannah beef
- Luisiana fried chicken
- Veggie
- Crispy fish fillet

## MIX IT UP \$ <sup>30PP</sup>

A mixed selection of our pizzas, bar snacks and bites for your group to graze. Served all at once on arrival or staggered for larger events.

- A range of pizzas
- Beef sliders
- Southern fried chicken or crispy cauliflower tacos
- Sweet chilli Kumara wedges with sour cream
- Shoestring fries with garlic aioli
- Salt and pepper squid with chipotle aioli

## BITES & BANTER