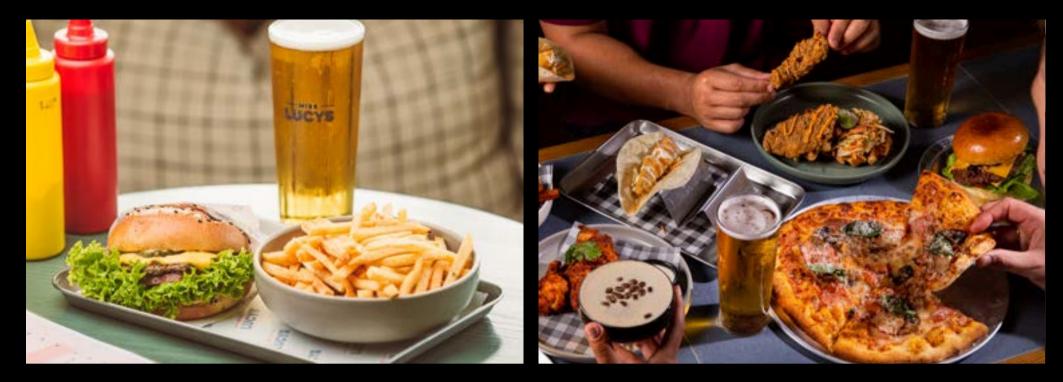

#### **BUILD YOUR OWN** BURGER \$ 30PP

Buffet style, served hot, self-service burger bar. Choose 2-3 options, depending on size of group.

- Savannah beef
- Luisiana fried chicken
- Veggie
- Crispy fish fillet

Served with fries, all the trimmings and sauces

FREE SOFT DRINKS INCLUDED **MINIMUM 20PAX** 

## MIX IT UP \$ <sup>30PP</sup>

A mixed selection of our pizzas, bar snacks and bites for your group to graze. Served all at once on arrival or staggered for larger events.

- A range of pizzas
- Beef sliders
- Southern fried chicken or crispy cauliflower tacos
- Sweet chilli Kumara wedges with sour cream
- Shoestring fries with garlic aioli
- Salt and pepper squid with chipotle aioli